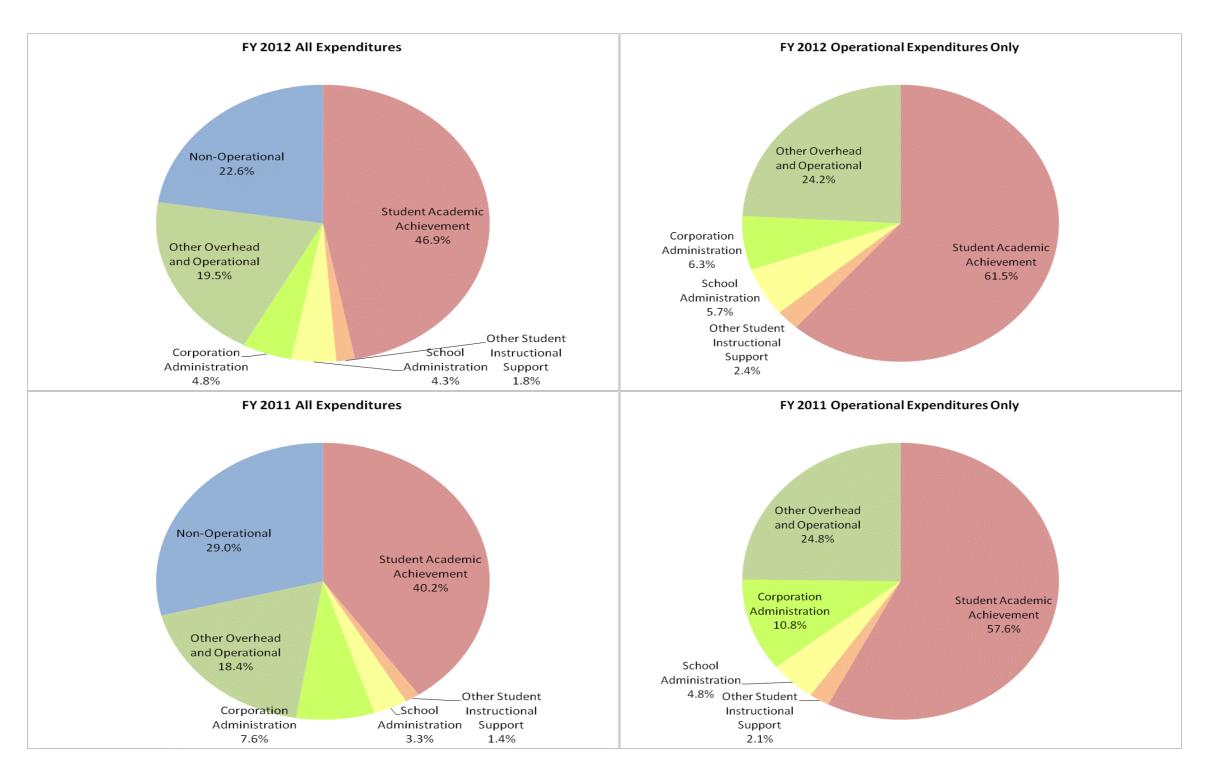

### South Madison Com Sch Corp (5255)

|                                |              | FY06 % of Total |              | FY09 % of Total | ı            | FY11 % of Total | !            | FY12 % of Total |
|--------------------------------|--------------|-----------------|--------------|-----------------|--------------|-----------------|--------------|-----------------|
| Student Instructional Category | FY 2006      | Ехр             | FY 2009      | Exp             | FY 2011      | Ехр             | FY 2012      | Exp             |
| Student Academic Achievement   | \$21,066,118 | 47.0%           | \$13,907,759 | 33.5%           | \$14,728,322 | 40.2%           | \$18,571,074 | 46.9%           |
| Student Instructional Support  | \$2,089,095  | 4.7%            | \$1,447,543  | 3.5%            | \$1,740,484  | 4.8%            | \$2,436,545  | 6.2%            |
| Overhead and Operational       | \$7,912,422  | 17.7%           | \$18,356,644 | 44.2%           | \$9,528,148  | 26.0%           | \$9,650,277  | 24.4%           |
| Nonoperational                 | \$13,719,533 | 30.6%           | \$7,847,522  | 18.9%           | \$10,598,232 | 29.0%           | \$8,932,640  | 22.6%           |
| Grand Total                    | \$44,787,168 |                 | \$41,559,469 |                 | \$36,595,186 |                 | \$39,590,536 |                 |

|                                                                        | FY 2006 | FY 2009 | FY 2011 | FY 2012 |
|------------------------------------------------------------------------|---------|---------|---------|---------|
| Student Instructional Expenditures (Academic Achievement plus Support) | 51.7%   | 36.9%   | 45.0%   | 53.1%   |